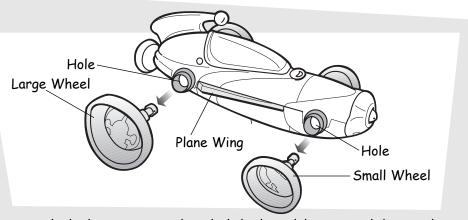

# Larrymobile

Product features may vary from the picture above.

VeggieTales® is a registered trademark of Big Idea Productions, Inc. ©2000 Big Idea Productions, Inc. All rights reserved.

Please save these instructions for future reference. No assembly is required.

## Re-attaching the Wheels

- Press both plane wings into the vehicle body until the wings "click" into place.
- Insert each small wheel into each hole in the front of the Larrymobile.
- Insert each large wheel into each hole in the back of the Larrymobile.
- Push each wheel in until you hear each wheel "click" into place.